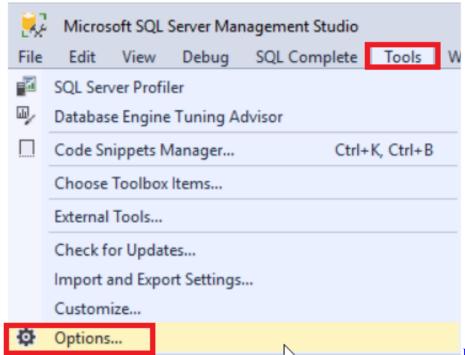

## Download Photos From Your Iphone

When autocorrect misspelled words is turned on, it will autocorrect your typed words on the fly if matched with the correct spelling of the word in the dictionary.. Nov 11, 2015 If for some ODD reason you want to disable Intellisense in SQL Server Management Studio, there is a very easy way to do so.. All ForumsSQL Server 2005 ForumsSQL Server Administration (2005) How to run Spell Check for Database.. How to Enable or Disable Intellisense in SSMS Open SSMS – Click on Tools, Options, Expand Text Editor, Transact – SQL, and then click on Intellisense (check screenshot below). Download a little think call love 2